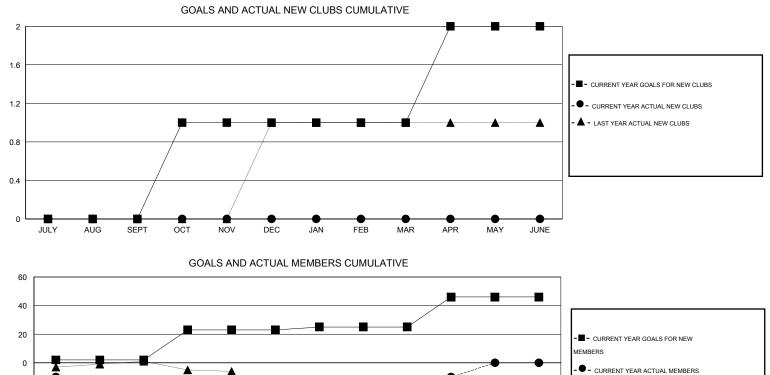

## GMT: Kenneth Schwols

| LOCATION P | KANSAS |
|------------|--------|
|------------|--------|

| Clubs                 |                  |                     |                            |                             | Members       |                    |                                  |                              |                             |
|-----------------------|------------------|---------------------|----------------------------|-----------------------------|---------------|--------------------|----------------------------------|------------------------------|-----------------------------|
| RESULTS FOR 2013-2014 |                  |                     |                            | RESULTS FOR 2013-2014       |               |                    |                                  |                              |                             |
| QUARTER               | NEW CLUB<br>GOAL | ACTUAL NEW<br>CLUBS | ACTUAL<br>DROPPED<br>CLUBS | ACTUAL NET<br>GAIN/<br>LOSS | QUARTER       | NEW MEMBER<br>GOAL | ACTUAL TOTAL<br>MEMBERS<br>ADDED | ACTUAL<br>DROPPED<br>MEMBERS | ACTUAL NET<br>GAIN/<br>LOSS |
| JULY/AUG/SEPT         | 0                | 0                   | 0                          | 0                           | JULY/AUG/SEPT | 2                  | 19                               | 36                           | -17                         |
| OCT/NOV/DEC           | 1                | 0                   | 0                          | 0                           | OCT/NOV/DEC   | 21                 | 29                               | 30                           | -1                          |
| JAN/FEB/MAR           | 0                | 0                   | 0                          | 0                           | JAN/FEB/MAR   | 2                  | 41                               | 36                           | 5                           |
| APR/MAY/JUNE          | 1                | 0                   | 0                          | 0                           | APR/MAY/JUNE  | 21                 | 11                               | 8                            | 3                           |